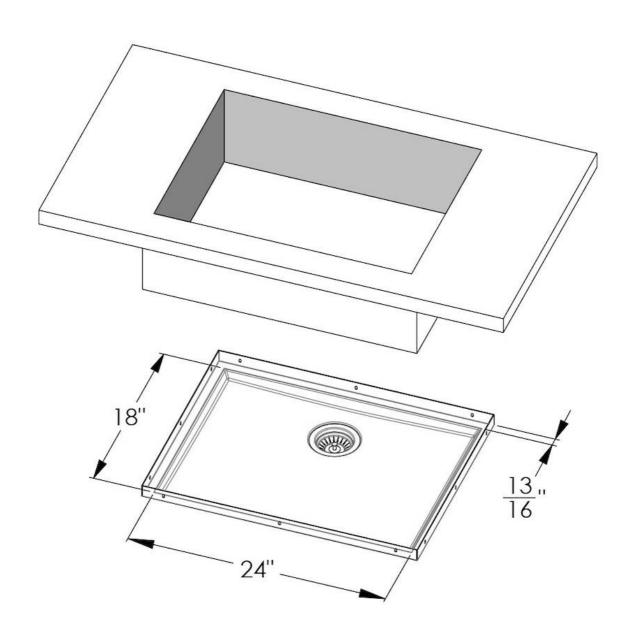

#### **DETAILS**

| Series            | Phantom Base                                |
|-------------------|---------------------------------------------|
| Coloring          | Copper                                      |
| Finish            | PVD                                         |
| Material          | AISI 304 stainless steel                    |
| Texture           | Foster brushed                              |
| Dimensions        | 25 <sup>9/16</sup> " x 19 <sup>9/16</sup> " |
| Standard fittings | Drain<br>Boxed packing                      |
| Built-in hole     | View technical data sheet                   |

| Bowl dimension                  | 24" x 18"                                                                                                                                                                                                                                                                                                                                   |
|---------------------------------|---------------------------------------------------------------------------------------------------------------------------------------------------------------------------------------------------------------------------------------------------------------------------------------------------------------------------------------------|
| Number of bowls                 | 1 bowl                                                                                                                                                                                                                                                                                                                                      |
| Waste fitting                   | 3,5" drain                                                                                                                                                                                                                                                                                                                                  |
| FEATURES                        |                                                                                                                                                                                                                                                                                                                                             |
| COPPER                          | The Copper finish is obtained by treating steel with a physical process called PVD (Phisical Vacuum Deposition) which deposits particles of noble metals on the surface. The result is a unique and refined aesthetic effect, and an improvement of the mechanical properties of the steel which is more resistant to impact and scratches. |
| PHANTOM BASE 20 mm              | The Phantom BASE sink's bottoms are specifically engineered to be coupled with sinks made out of slabs. The perimetric trough makes for a simple and perfect installation. This version of Phantom BASE is meant for slabs of 20mm thickness.                                                                                               |
| PHANTOM BASE WITHOUT<br>WELDING | The steel bottom Phantom BASE solves the problem of water draining of slab sinks, because the slope built into the moulded bottom ensures perfect draining. The radius and sloped profile of Phantom BASE guarantee great practicality and hygiene in everyday cleaning.                                                                    |
| High thickness                  | 1.5 mm thick steel. A significant thickness, which guarantees the maximum sturdiness and durability.                                                                                                                                                                                                                                        |
| Small radius                    | Bowls with squared shapes with a modern design and an increased capacity, for a minimal aesthetics connected with an extreme practicity.                                                                                                                                                                                                    |
| Basket 3,5" waste fitting       | The drain is equipped with a large 3.5" drain, with the practical basket cap that prevents the discharge of solid parts.                                                                                                                                                                                                                    |