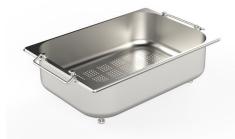

Stainless steel perforated pan

Twin Chopping Board 8644 102

Stainless Steel dishes holder 8100 303 \* only in combination with the accessory 8644 102

8151 000 \* only in combination with the accessory 8644 102

Stainless steel perforated pan

Grating kit complete with ring support and food collection tray

8159 101

\* only in combination with the accessory 8644 102

Waste disposer throat 8669 043