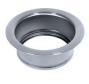

# Sink Phantom Base Copper 24" x 18" (20mm thk)

Kitchen Sinks

Code: 5522 908

PVD Copper AISI 304 Stainless steel Foster brushed

#### **DETAILS**

| Series            | Phantom Base                                |
|-------------------|---------------------------------------------|
| Coloring          | Copper                                      |
| Finish            | PVD                                         |
| Material          | AISI 304 stainless steel                    |
| Texture           | Foster brushed                              |
| Dimensions        | 25 <sup>9/16</sup> " x 19 <sup>9/16</sup> " |
| Standard fittings | Drain<br>Boxed packing                      |
| Built-in hole     | View technical data sheet                   |

| Bowl dimension                  | 24" x 18"                                                                                                                                                                                                                                                                                                                                   |
|---------------------------------|---------------------------------------------------------------------------------------------------------------------------------------------------------------------------------------------------------------------------------------------------------------------------------------------------------------------------------------------|
| Number of bowls                 | 1 bowl                                                                                                                                                                                                                                                                                                                                      |
| Waste fitting                   | 3,5" drain                                                                                                                                                                                                                                                                                                                                  |
| FEATURES                        |                                                                                                                                                                                                                                                                                                                                             |
| COPPER                          | The Copper finish is obtained by treating steel with a physical process called PVD (Phisical Vacuum Deposition) which deposits particles of noble metals on the surface. The result is a unique and refined aesthetic effect, and an improvement of the mechanical properties of the steel which is more resistant to impact and scratches. |
| PHANTOM BASE 20 mm              | The Phantom BASE sink's bottoms are specifically engineered to be coupled with sinks made out of slabs. The perimetric trough makes for a simple and perfect installation. This version of Phantom BASE is meant for slabs of 20mm thickness.                                                                                               |
| PHANTOM BASE WITHOUT<br>WELDING | The steel bottom Phantom BASE solves the problem of water draining of slab sinks, because the slope built into the moulded bottom ensures perfect draining. The radius and sloped profile of Phantom BASE guarantee great practicality and hygiene in everyday cleaning.                                                                    |
| High thickness                  | 1.5 mm thick steel. A significant thickness, which guarantees the maximum sturdiness and durability.                                                                                                                                                                                                                                        |
| Small radius                    | Bowls with squared shapes with a modern design and an increased capacity, for a minimal aesthetics connected with an extreme practicity.                                                                                                                                                                                                    |
| Basket 3,5" waste fitting       | The drain is equipped with a large 3.5" drain, with the practical basket cap that prevents the discharge of solid parts.                                                                                                                                                                                                                    |