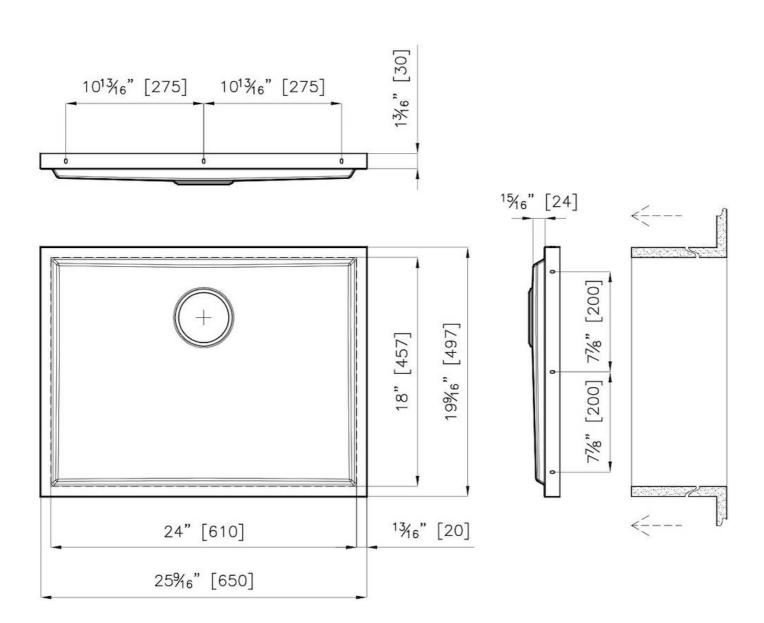

#### **DETAILS**

| Series            | Phantom Base                                |
|-------------------|---------------------------------------------|
| Coloring          | Copper                                      |
| Finish            | PVD                                         |
| Material          | AISI 304 stainless steel                    |
| Texture           | Foster brushed                              |
| Dimensions        | 25 <sup>9/16</sup> " x 19 <sup>9/16</sup> " |
| Standard fittings | Drain<br>Boxed packing                      |
| Built-in hole     | View technical data sheet                   |

| Bowl dimension                  | 24" x 18"                                                                                                                                                                                                                                                                                                                                   |
|---------------------------------|---------------------------------------------------------------------------------------------------------------------------------------------------------------------------------------------------------------------------------------------------------------------------------------------------------------------------------------------|
| Number of bowls                 | 1 bowl                                                                                                                                                                                                                                                                                                                                      |
| Waste fitting                   | 3,5" drain                                                                                                                                                                                                                                                                                                                                  |
| FEATURES                        |                                                                                                                                                                                                                                                                                                                                             |
| COPPER                          | The Copper finish is obtained by treating steel with a physical process called PVD (Phisical Vacuum Deposition) which deposits particles of noble metals on the surface. The result is a unique and refined aesthetic effect, and an improvement of the mechanical properties of the steel which is more resistant to impact and scratches. |
| PHANTOM BASE 20 mm              | The Phantom BASE sink's bottoms are specifically engineered to be coupled with sinks made out of slabs. The perimetric trough makes for a simple and perfect installation. This version of Phantom BASE is meant for slabs of 20mm thickness.                                                                                               |
| PHANTOM BASE WITHOUT<br>WELDING | The steel bottom Phantom BASE solves the problem of water draining of slab sinks, because the slope built into the moulded bottom ensures perfect draining. The radius and sloped profile of Phantom BASE guarantee great practicality and hygiene in everyday cleaning.                                                                    |
| High thickness                  | 1.5 mm thick steel. A significant thickness, which guarantees the maximum sturdiness and durability.                                                                                                                                                                                                                                        |
| Small radius                    | Bowls with squared shapes with a modern design and an increased capacity, for a minimal aesthetics connected with an extreme practicity.                                                                                                                                                                                                    |
| Basket 3,5" waste fitting       | The drain is equipped with a large 3.5" drain, with the practical basket cap that prevents the discharge of solid parts.                                                                                                                                                                                                                    |

### **TECHNICAL DATA**