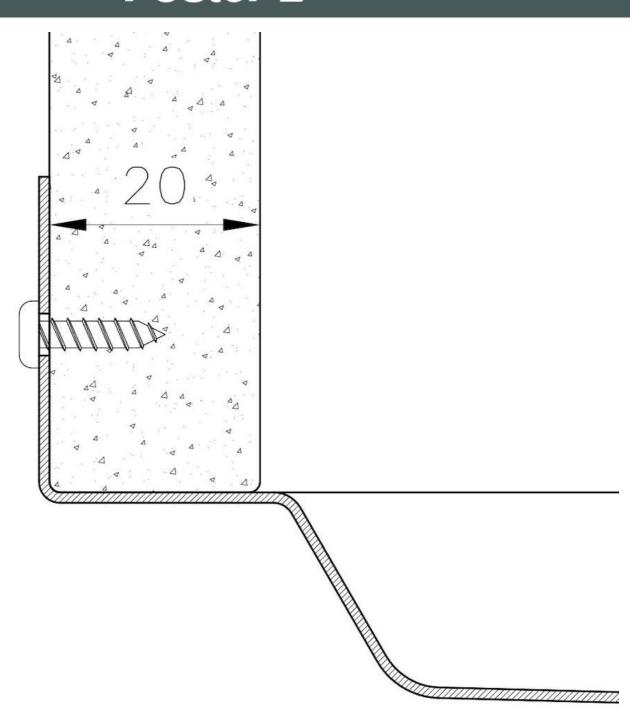

| Bowl dimension                  | 24" x 18"                                                                                                                                                                                                                                                                                                                                   |
|---------------------------------|---------------------------------------------------------------------------------------------------------------------------------------------------------------------------------------------------------------------------------------------------------------------------------------------------------------------------------------------|
| Number of bowls                 | 1 bowl                                                                                                                                                                                                                                                                                                                                      |
| Waste fitting                   | 3,5" drain                                                                                                                                                                                                                                                                                                                                  |
| FEATURES                        |                                                                                                                                                                                                                                                                                                                                             |
| COPPER                          | The Copper finish is obtained by treating steel with a physical process called PVD (Phisical Vacuum Deposition) which deposits particles of noble metals on the surface. The result is a unique and refined aesthetic effect, and an improvement of the mechanical properties of the steel which is more resistant to impact and scratches. |
| PHANTOM BASE 20 mm              | The Phantom BASE sink's bottoms are specifically engineered to be coupled with sinks made out of slabs. The perimetric trough makes for a simple and perfect installation. This version of Phantom BASE is meant for slabs of 20mm thickness.                                                                                               |
| PHANTOM BASE WITHOUT<br>WELDING | The steel bottom Phantom BASE solves the problem of water draining of slab sinks, because the slope built into the moulded bottom ensures perfect draining. The radius and sloped profile of Phantom BASE guarantee great practicality and hygiene in everyday cleaning.                                                                    |
| High thickness                  | 1.5 mm thick steel. A significant thickness, which guarantees the maximum sturdiness and durability.                                                                                                                                                                                                                                        |
| Small radius                    | Bowls with squared shapes with a modern design and an increased capacity, for a minimal aesthetics connected with an extreme practicity.                                                                                                                                                                                                    |
| Basket 3,5" waste fitting       | The drain is equipped with a large 3.5" drain, with the practical basket cap that prevents the discharge of solid parts.                                                                                                                                                                                                                    |