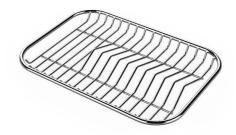

### **OPTIONAL ACCESSORIES**

Chopping board (USA) 8644 034

Stainless steel plate rack
8100 154
\* only in combination with the accessory
8644 034

8154 000
\* only in combination with the accessory
8644 034

Stainless steel perforated pan

Twin Chopping Board 8644 102

Stainless Steel dishes holder 8100 303 \* only in combination with the accessory 8644 102

8151 000 \* only in combination with the accessory 8644 102

Stainless steel perforated pan

Grating kit complete with ring support and food collection tray

8159 101

\* only in combination with the accessory 8644 102

Waste disposer throat 8669 043