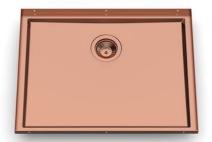

# Sink Phantom Base Copper 24" x 18" (20mm thk)

Kitchen Sinks

Code: 5522 908

PVD Copper AISI 304 Stainless steel Foster brushed

#### **DETAILS**

| Series            | Phantom Base                                |
|-------------------|---------------------------------------------|
| Coloring          | Copper                                      |
| Finish            | PVD                                         |
| Material          | AISI 304 stainless steel                    |
| Texture           | Foster brushed                              |
| Dimensions        | 25 <sup>9/16</sup> " x 19 <sup>9/16</sup> " |
| Standard fittings | Drain<br>Boxed packing                      |
| Built-in hole     | View technical data sheet                   |