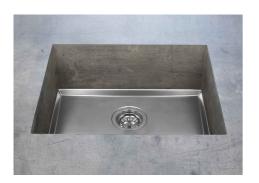

# Sink Phantom Base Copper 24" x 18" (20mm thk)

Kitchen Sinks

Code: 5522 908

PVD Copper AISI 304 Stainless steel Foster brushed

#### **DETAILS**

| Series            | Phantom Base                                |
|-------------------|---------------------------------------------|
| Coloring          | Copper                                      |
| Finish            | PVD                                         |
| Material          | AISI 304 stainless steel                    |
| Texture           | Foster brushed                              |
| Dimensions        | 25 <sup>9/16</sup> " x 19 <sup>9/16</sup> " |
| Standard fittings | Drain<br>Boxed packing                      |
| Built-in hole     | View technical data sheet                   |

| Bowl dimension                  | 24" x 18"                                                                                                                                                                                                                                                                                                                                   |
|---------------------------------|---------------------------------------------------------------------------------------------------------------------------------------------------------------------------------------------------------------------------------------------------------------------------------------------------------------------------------------------|
| Number of bowls                 | 1 bowl                                                                                                                                                                                                                                                                                                                                      |
| Waste fitting                   | 3,5" drain                                                                                                                                                                                                                                                                                                                                  |
| FEATURES                        |                                                                                                                                                                                                                                                                                                                                             |
| COPPER                          | The Copper finish is obtained by treating steel with a physical process called PVD (Phisical Vacuum Deposition) which deposits particles of noble metals on the surface. The result is a unique and refined aesthetic effect, and an improvement of the mechanical properties of the steel which is more resistant to impact and scratches. |
| PHANTOM BASE 20 mm              | The Phantom BASE sink's bottoms are specifically engineered to be coupled with sinks made out of slabs. The perimetric trough makes for a simple and perfect installation. This version of Phantom BASE is meant for slabs of 20mm thickness.                                                                                               |
| PHANTOM BASE WITHOUT<br>WELDING | The steel bottom Phantom BASE solves the problem of water draining of slab sinks, because the slope built into the moulded bottom ensures perfect draining. The radius and sloped profile of Phantom BASE guarantee great practicality and hygiene in everyday cleaning.                                                                    |
| High thickness                  | 1.5 mm thick steel. A significant thickness, which guarantees the maximum sturdiness and durability.                                                                                                                                                                                                                                        |
| Small radius                    | Bowls with squared shapes with a modern design and an increased capacity, for a minimal aesthetics connected with an extreme practicity.                                                                                                                                                                                                    |
| Basket 3,5" waste fitting       | The drain is equipped with a large 3.5" drain, with the practical basket cap that prevents the discharge of solid parts.                                                                                                                                                                                                                    |